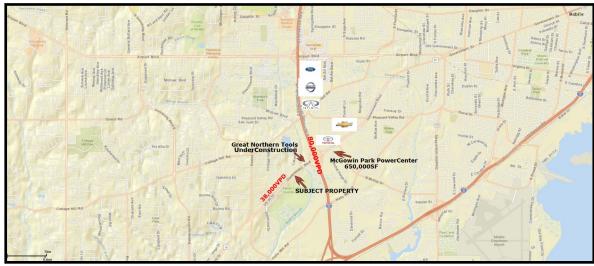

## 3747 Government Blvd. Prime Retail Space

The information provided for by the company is subject to errors, omissions, changes, prior sale or lease and withdrawal from the market without notice by the owner. This information has been gathered from sources that are deemed to be reliable, however there is no warranty or guarantee to its accuracy or validity. Subject property is owned or partially owned by a Licensed Real Estate Broker in the State of Alabama.