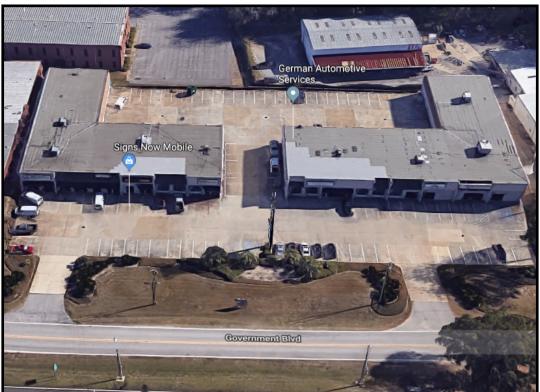

## FOR LEASE

Suite A-1: 2,250± square feet

Zoning: B-3, Commercial

City of Mobile

Lease Rate: \$10.00 per square foot, NN

## 3747 Government Blvd. Prime Retail Space

The information provided for by the company is subject to errors, omissions, changes, prior sale or lease and withdrawal from the market without notice by the owner. This information has been gathered from sources that are deemed to be reliable, however there is no warranty or guarantee to its accuracy or validity. Subject property is owned or partially owned by a Licensed Real Estate Broker in the State of Alabama.